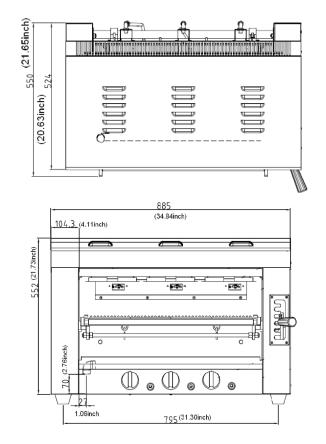

| Model               |     |                                    | VIOREB-02-LP       |         |
|---------------------|-----|------------------------------------|--------------------|---------|
| Dimensions (mm)     |     |                                    | 887.1*617.7* 589.7 |         |
| Thermal power (BTU) |     |                                    |                    | 35000   |
| Gas<br>Type         | LPG | Pressure (Pa)                      |                    | 2540    |
|                     |     | Consumption<br>(Kg/h)              |                    | 0.93    |
|                     | NG  | Pressure (Pa)                      |                    | 1000    |
|                     |     | Consumption<br>(M <sup>3</sup> /h) |                    | 1.11    |
| Gas Inlet Size      |     |                                    |                    | Rc 1/2" |
| Weight (kg)         |     |                                    |                    | 72.3    |