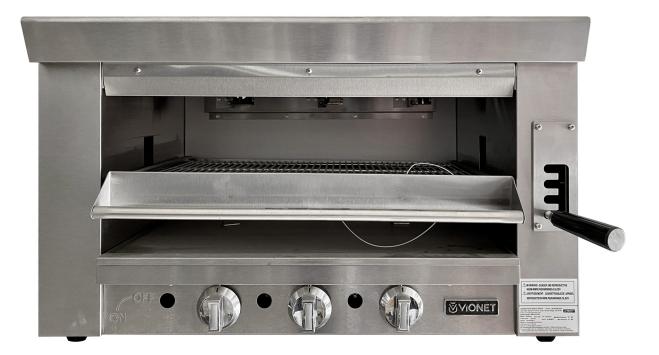

## **STANDARD FEATURES**

- Salamander Broiler 36"
- LP Gas
- 3 infrared burners, each 12600 BTU
- Piezo igniter
- Cast zinc alloy knobs
- High efficiency
- Equipped with adjustable 6-position rack
- Stainless steel construction