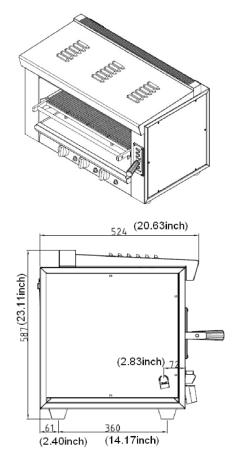

| Model               |     |                                    | VIOREB-02-LP       |         |
|---------------------|-----|------------------------------------|--------------------|---------|
| Dimensions (mm)     |     |                                    | 887.1*617.7* 589.7 |         |
| Thermal power (BTU) |     |                                    |                    | 35000   |
| Gas<br>Type         | LPG | Pressure (Pa)                      |                    | 2540    |
|                     |     | Consumption<br>(Kg/h)              |                    | 0.93    |
|                     | NG  | Pressure (Pa)                      |                    | 1000    |
|                     |     | Consumption<br>(M <sup>3</sup> /h) |                    | 1.11    |
| Gas Inlet Size      |     |                                    |                    | Rc 1/2" |
| Weight (kg)         |     |                                    |                    | 72.3    |